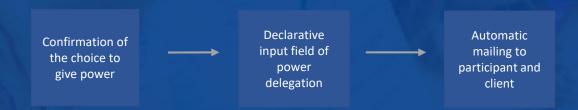

#### Example of possible workflow:

- Integration of powers by the client in the Back Office upon receipt of the confirmation email declaring the transmission of a power
- Reinstatement of a power for an individual who has already voted