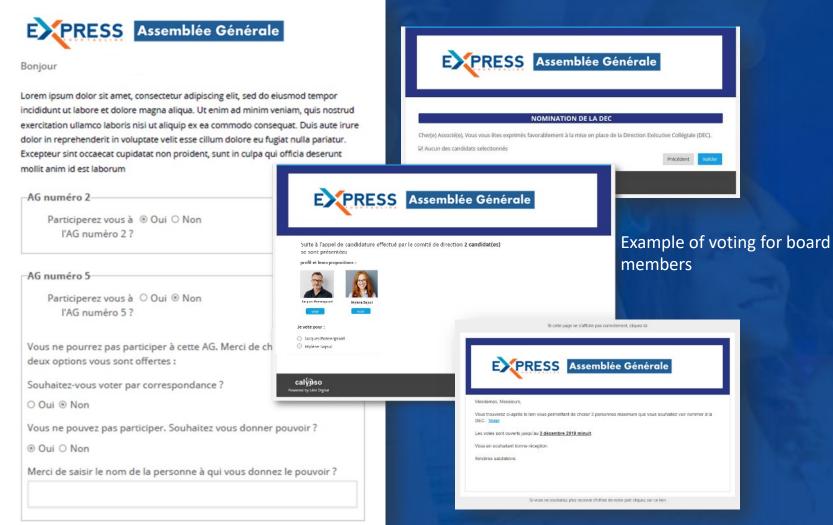

## **Vote by anticipation**

Give your participants the opportunity to vote by mail: increase participation by giving more flexibility

#### Dynamic paths with the possibility of inserting:

- Texts of the resolutions
- Videos
- PDFs
- Pictures

#### Get your participants to vote before the GA or over a given period:

- Possible management of multi-entities
- A member can vote for several entities
- Mailing possible, processing by the organization

#### Example of possible workflow:

- Integration of powers by the client in the Back Office upon receipt of the confirmation email declaring the transmission of a power
- Reinstatement of a power for an individual who has already voted