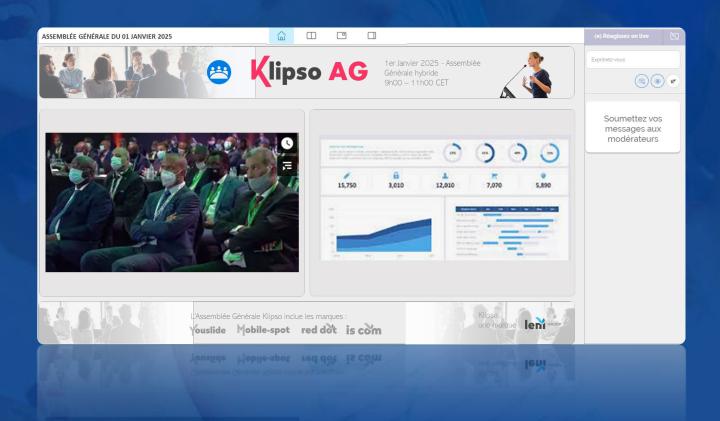

## VIRTUAL GENERAL ASSEMBLY ROOM A modern interface that dynamically evolves during the assembly to allow a perfect user experience ASSEMBLEE GENERALE ASSEMBLEE GENERALE SESSION EXTRAORDINA Décisions Ordinaires - 1ère Résolution Êtes-vous pour ou contre cette proposition ? **Vote on resolutions** POUR 0 0 CONTRE 0 Reports, debates, interventions... ABSTENTION (6) .

## **GLOBAL VOTE MANAGEMENT**

Hybrid indoor and virtual synchronized voting

When a vote is triggered in the room, participants vote via their mobile phone (direct access from their space via mobile without installation) At the same time, e-voters can vote from their computers in the virtual room

THE RESULTS ARE AUTOMATICALLY SYNCHRONIZED IN REAL TIME AND THE RESULT CAN BE DISPLAYED AT THE SAME TIME IN THE VIRTUAL ROOM AND ON THE LARGE SCREEN OF THE PHYSICAL ROOM