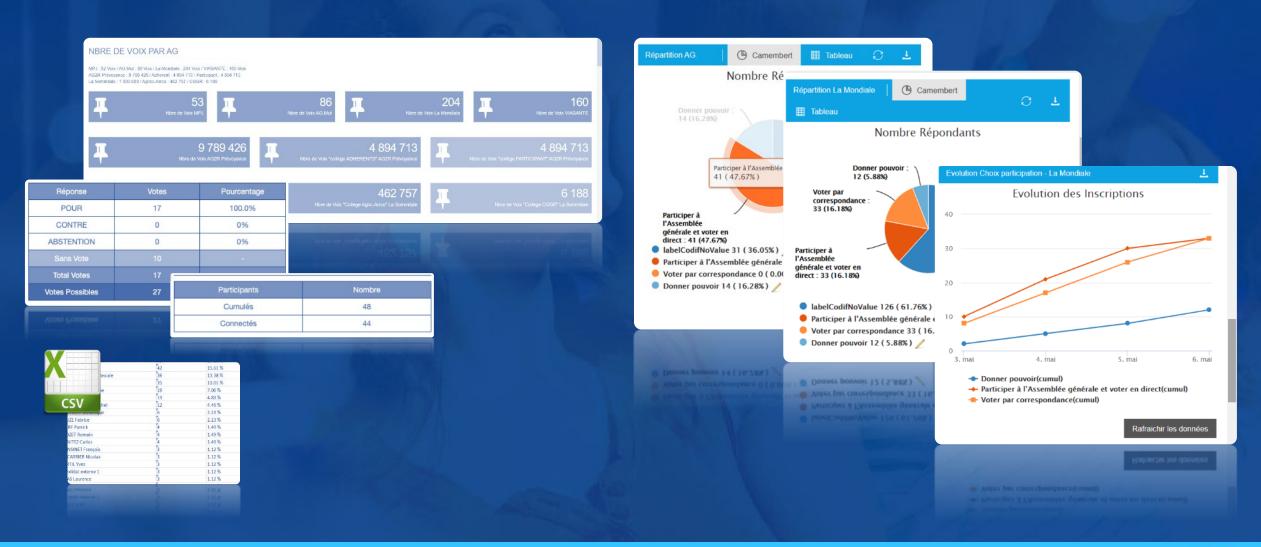

#### Example of instant report

#### Participation

| Participants | Nombre |
|--------------|--------|
| Cumulés      | 48     |
| Connectés    | 44     |

#### Votes

| Réponse         | Votes | Pourcentage |
|-----------------|-------|-------------|
| POUR            | 17    | 100.0%      |
| CONTRE          | 0     | 0%          |
| ABSTENTION      | 0     | 0%          |
| Sans Vote       | 10    | -           |
| Total Votes     | 17    | -           |
| Votes Possibles | 27    | -           |

#### Examples of dashboards