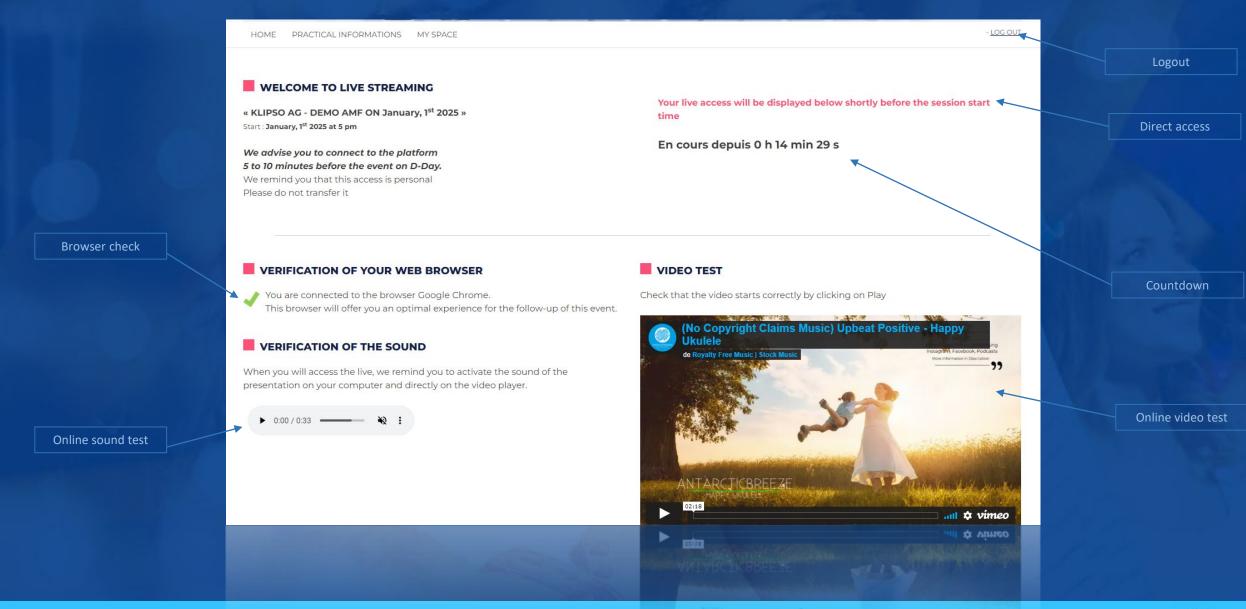

#### A COMPLETE AND SECURE PLATFORM

- Customized web platform with the visual identity of the client
- Authentication and identification of profile information (Structure, usual necessary information, powers, etc.)
- Sound/video stream in very high quality (according to the network of the participants and the used device.)
- Display of content and votes in real time Display of results possible in real time
- An interactivity module is available to ask questions (with moderation by the organizer)

## A VIRTUAL AG PAGE

AG LIVE BROADCAST WITH PRESENTATION OF RESOLUTIONS, VOTES AND INTERACTIONS IN **REAL TIME** 