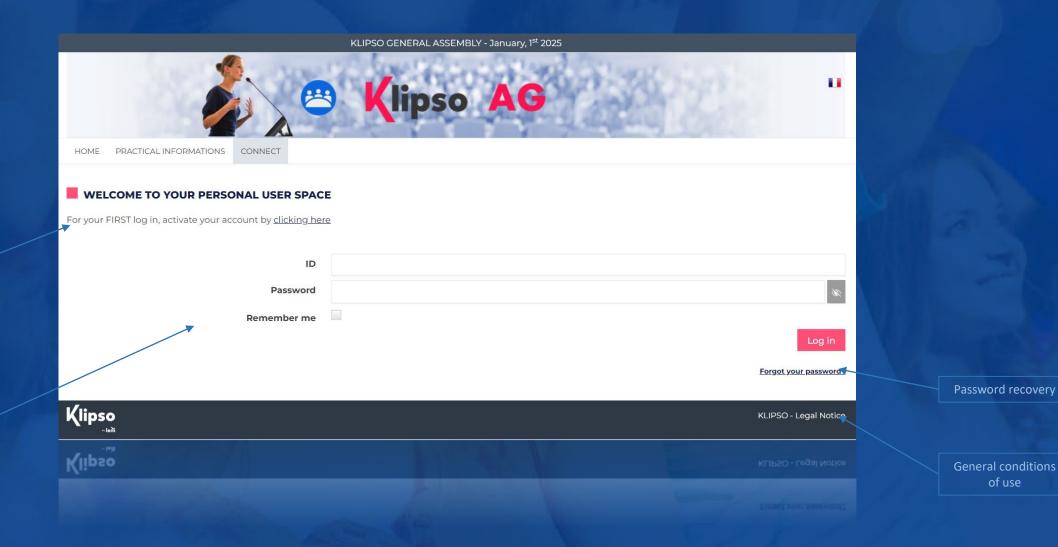

## **User space**

Online account

Registration of

username and password

GROUP

## **User space**

## **ACCESS TO THE GA:** data and voting security

From authentication to the management of rights or the uniqueness of votes, our systems guarantee the reliability of the management rules put in place.

## **Securing access:**

- Authentication of participants via a single account
- Identification of its voting weight at time t
- Duplicate control (power given, postal vote, etc.)
- Single access line

## Sign-in:

- Declarative signature
- Extraction of the connected database
- BO for monitoring connected people and the associated total vote weight