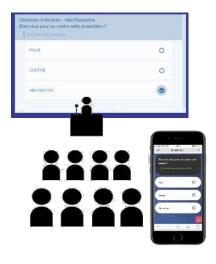

## VIRTUAL GENERAL ASSEMBLY ROOM A modern interface that dynamically evolves during the assembly to allow a perfect user experience ASSEMBLEE GENERALE ASSEMBLEE GENERALE SESSION EXTRAORDINA Décisions Ordinaires - 1ère Résolution Êtes-vous pour ou contre cette proposition ? **Vote on resolutions** POUR 0 0 CONTRE 0 Reports, debates, interventions... ABSTENTION (6) .

## **GLOBAL VOTE MANAGEMENT**

Hybrid indoor and virtual synchronized voting

When a vote is triggered in the room, participants vote via their mobile phone (direct access from their space via mobile without installation) At the same time, e-voters can vote from their computers in the virtual room

THE RESULTS ARE AUTOMATICALLY SYNCHRONIZED IN REAL TIME AND THE RESULT CAN BE DISPLAYED AT THE SAME TIME IN THE VIRTUAL ROOM AND ON THE LARGE SCREEN OF THE PHYSICAL ROOM