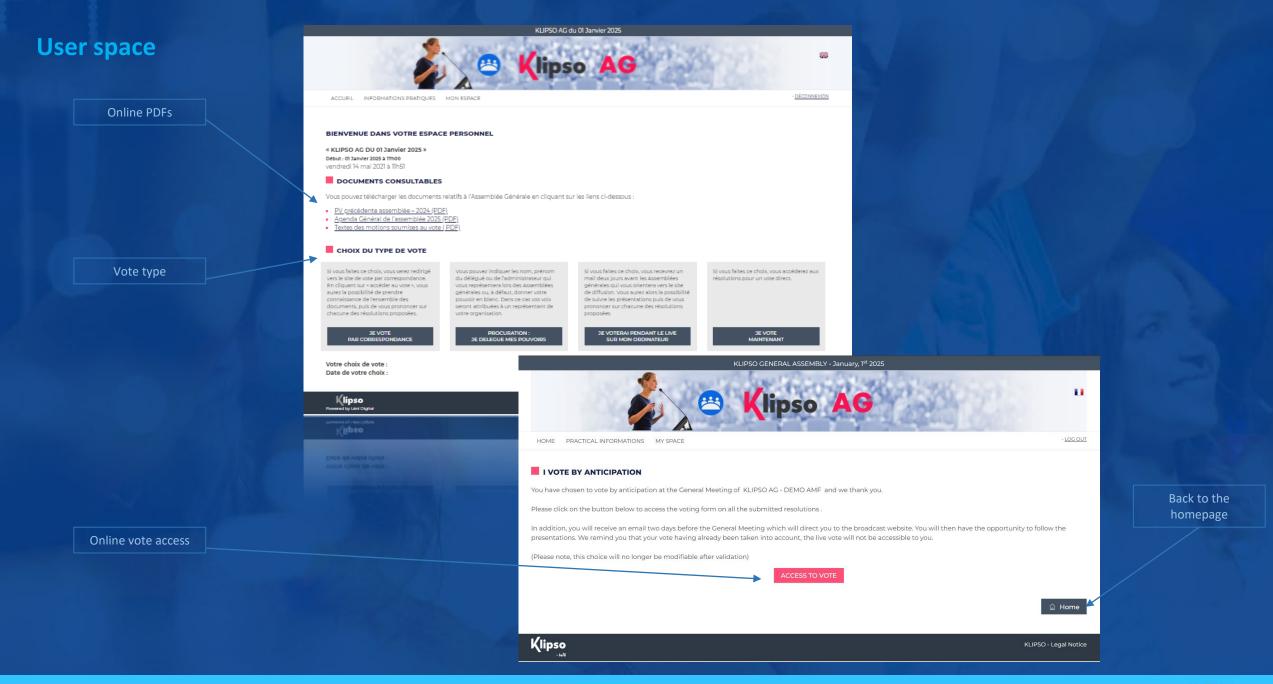

## **User space**

Online account

Registration of

username and password

GROUP

## **User space**

## **Vote by anticipation**

Give your participants the opportunity to vote by mail: increase participation by giving more flexibility

#### Get your participants to vote before the GA or over a given period:

- Possible management of multi-entities
- A member can vote for several entities
- Mailing possible, processing by the organization