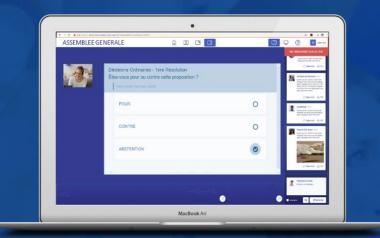

## VIRTUAL GENERAL ASSEMBLY ROOM A modern interface that dynamically evolves during the assembly to allow a perfect user experience ASSEMBLEE GENERALE ASSEMBLEE GENERALE SESSION EXTRAORDINA Décisions Ordinaires - 1ère Résolution Êtes-vous pour ou contre cette proposition ? **Vote on resolutions** POUR 0 0 CONTRE 0 Reports, debates, interventions... ABSTENTION (6) .