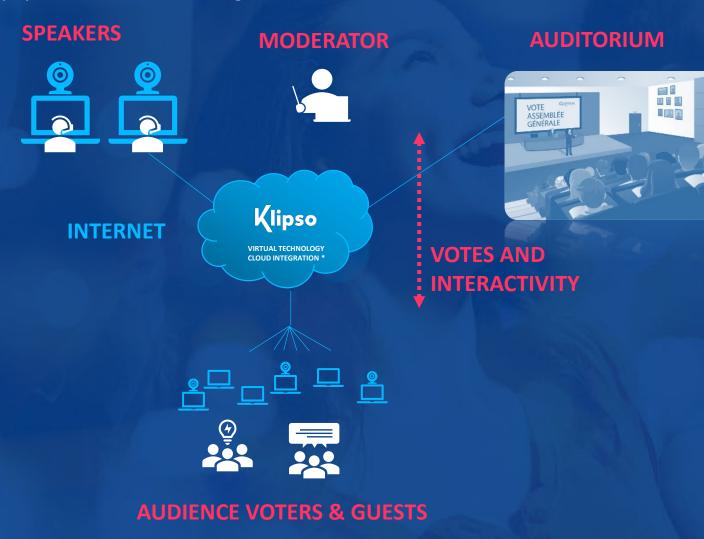

## The hybrid assemby: principles

Hold a physical and virtual meeting at the same time

## HOW DOES IT WORK?

Remote **SPEAKERS** have access to an interface allowing them to control their presentations. They are connected and speak in front of their webcam or capture device. Those of the auditoriums are captured by the camera and the whole is retransmitted to the participants

The MODERATORS who validate the messages of the audience and / or support the interactivity can be in the auditorium or remotely, or both if several moderators.

THE **AUDIENCE** receives the video and the presentations in real time on their computer and can interact via the interactivity modules and of course vote the resolutions. Synchronized vote.

It is therefore possible of a face-to-face GA with a few distant participants, or the reverse in case of a force majeure.

Many options can be added to the device (translation, multipoint recording, online registration of participants, e-commerce, etc.)