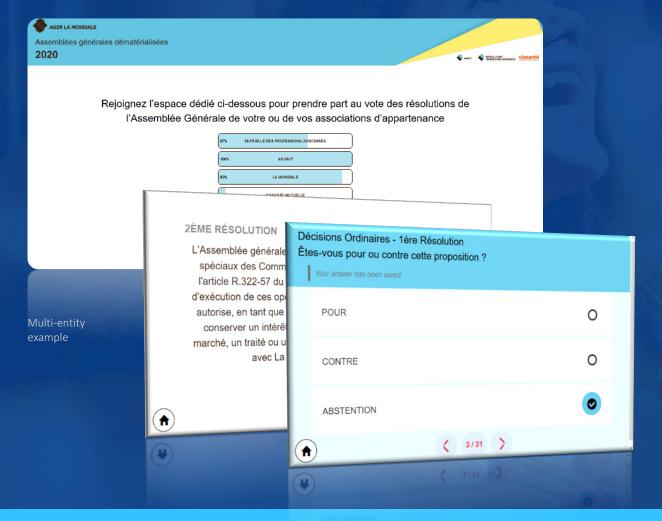

#### Get your participants to vote before the GA or over a given period:

- Possible management of multi-entities
- A member can vote for several entities
- Mailing possible, processing by the organization

## VIRTUAL GENERAL ASSEMBLY ROOM A modern interface that dynamically evolves during the assembly to allow a perfect user experience ASSEMBLEE GENERALE ASSEMBLEE GENERALE SESSION EXTRAORDINA Décisions Ordinaires - 1ère Résolution Êtes-vous pour ou contre cette proposition ? **Vote on resolutions** POUR 0 0 CONTRE 0 Reports, debates, interventions... ABSTENTION (6) .