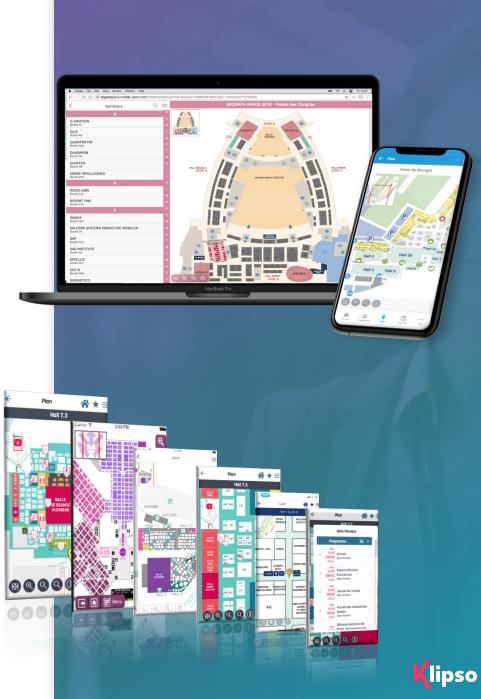

## **Zoom fonctionnalité**

## Interactive plan

Networking is the essence of the event: find and connect with contacts whose profiles seem relevant to you (exhibitors or visitors), while respecting GDPR!

- Interactive Mobigeo® map with links to content, e.g., tapping on a conference room displays the schedule of conferences in that room.
- Vector-based for maximum readability on a smartphone screen.
- Easily manipulable.
- Represents the entire event site.
- Itinerary (even without network).
- Web version integrable into the event website.